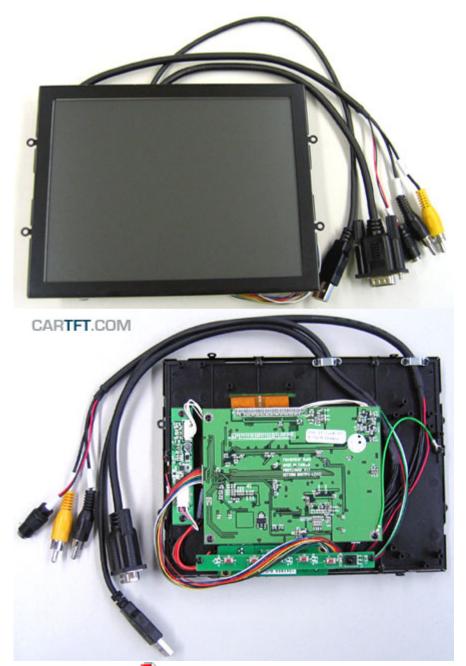

With the new Open-Frame TFT display-series from CarTFT you get back control: The ruggedized metal frame enables you a stable installation. The single modules (Mainboard, Touchscreen controller, Power inverter and button-frame) can be screwed off from the rear side and beeing positionated elsewhere. This way you can install the connector cables more easier and the display thickness shrinks also.

**Note**: This Open-Frame TFT display is an offer primarily meant for business and project customers. End consumers should only handle with unprotected electronic parts with appropriate experience.

| 8.0" digital                                           |
|--------------------------------------------------------|
|                                                        |
| 4:3 wide TFT screen                                    |
| 2400x600= 1,440,000 dots                               |
| 800x600                                                |
| 640x480-1920x1080                                      |
| RGB stripe                                             |
| 600 nits                                               |
| 500:1                                                  |
| 30°C to 85°C                                           |
| DC 9-30V                                               |
| max. 10W                                               |
| 2x Video inputs (PAL/NTSC)                             |
| 1x VGA input                                           |
| 185.6 x 143.6 x 27 mm                                  |
| Display : 162 x 121.5 mm                               |
| 1.0Vp-p, composite video                               |
| Full function OSD control (englisch)                   |
| Auto Power On/Off                                      |
| LED backlight                                          |
| Autodimmer                                             |
| 8.0" VGA Open-Frame Touchscreen TFT with Video-support |
| Power Adapter f. EU 230V                               |
| Cigarette Lighter Adapter                              |
| Touchscreen Driver-CD                                  |
| - Manual                                               |
|                                                        |